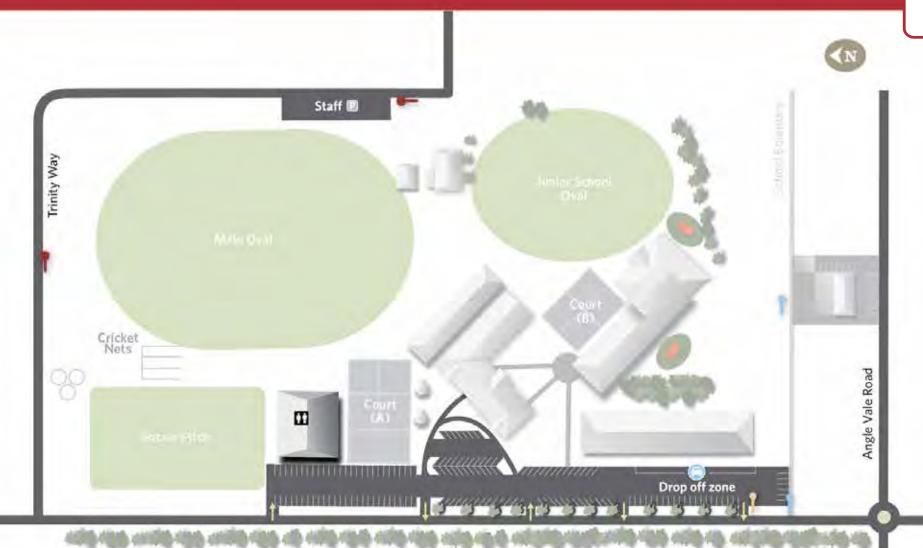

#### Trinity College Gawler River

Heaslip Road, Angle Vale SA 5117

**Multi Purpose Hall** 

**Enquiries:** 

Phone 8523 8124