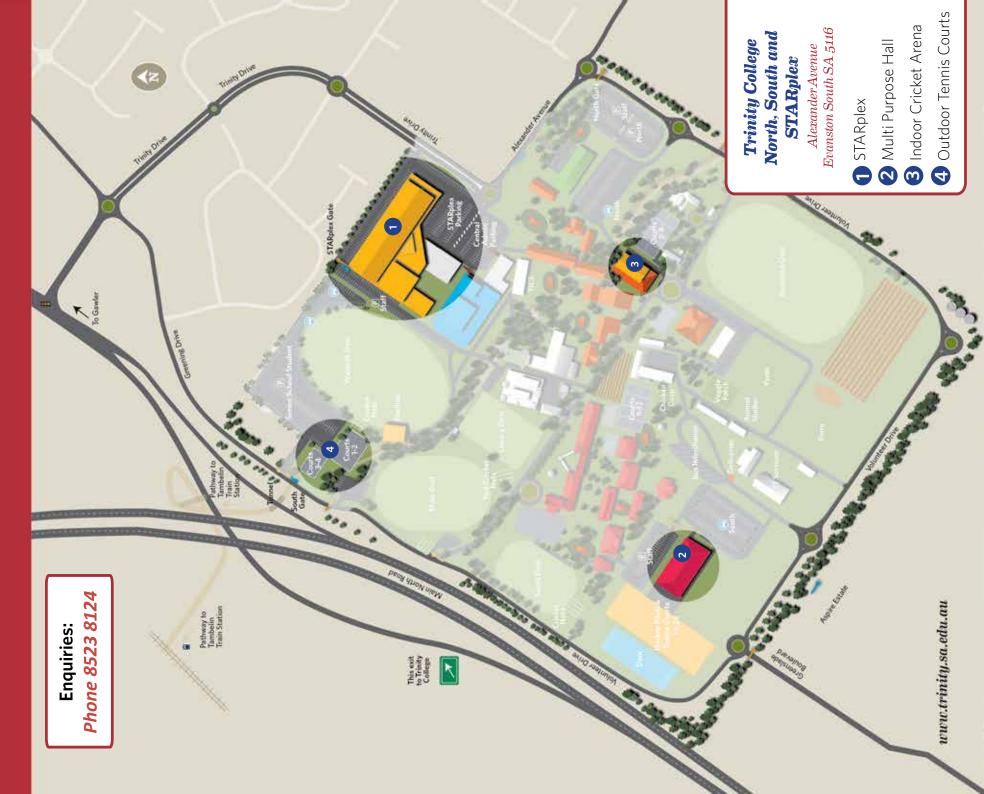

GE Depth: PLAY POOL (33°) 0.6m to 0.9m **GRAND STAND ENTRY TOILETS** . HYDROTHERAPY POOL 15m 25m LAP SWIMMING POOL 15m **ADDITIONAL** TOILETS/CHANGEROOMS \*DISABLED TOILETS

#### **LAYOUT OPTIONS**

**NOTE:** Please sign in at STARplex Main Entrance/ Reception before heading into the Swim Centre.

#### **Additional Facilities available:**

Separate Toilet/ Changerooms

#### Bring your event to life!

#### **FURTHER INFORMATION**

CONTACT STARplex...

#### **STARplex Bookings Team**

18-20 Alexander Avenue Evanston Park, SA 5116



Ph (08) 8523 8124 Int'l Caller 0011 61 8 8523 8124







#### School Maps 2021

### Gawler River

#### Trinity College Gawler River

Heaslip Road, Angle Vale SA 5117

**Multi Purpose Hall** 

**Enquiries:** 

Phone 8523 8124





# School Maps 2021 Gauler Site





# School Maps 2021 STARplex



## STARplex Site Map

Alexander Avenue Evanston South SA 5116

## DIRECTORY

| •                | <b>~</b>      | m            | 4              | LO.             | <b>o</b>  | 6              | <u></u>                 | <u>•</u> | 9      | <b>=</b> | <b>(2)</b>     |
|------------------|---------------|--------------|----------------|-----------------|-----------|----------------|-------------------------|----------|--------|----------|----------------|
| Hewitson Ineatre | Swim Centre   | Change Rooms | Fitness Centre | Flow Psychology | Reception | Crèche         | STARstore               | Cafè     | Рһуѕіо | Surgery  | Hair Salon     |
| :                | - :           | - 1          |                |                 | - :       | :              | :