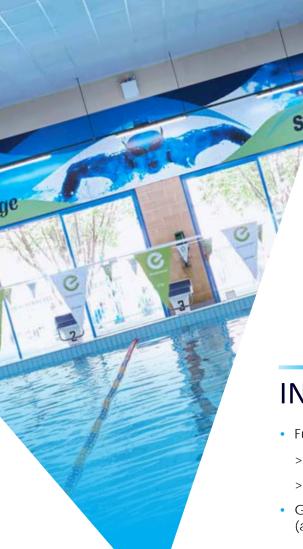

## STARplex SWIM CENTRE

**STARplex Swim Centre** is a million-dollar, state-of-the-art indoor aquatics facility. The centre encompasses **2 heated swimming pools**: 1x 8-lane, 25 metre lap pool; 1x 15 metre hydrotherapy/play pool.

STARplex Swim Centre features grandstand seating for 120, giving spectators clear view of the large lap pool. Benches also run along side the smaller hydrotherapy/play pool.