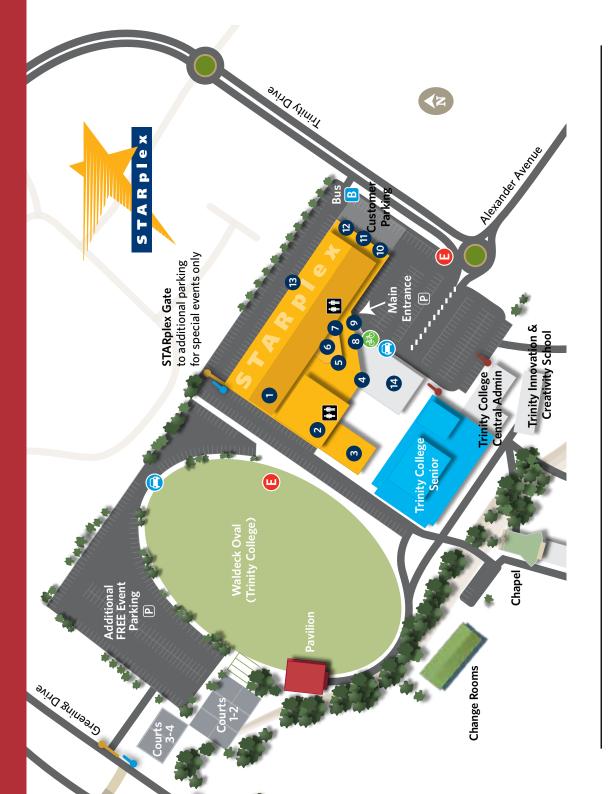

## DIRECTORY

| •                | <b>~</b>      | m            | 4              | LO.             | <b>o</b>  | 6              | <u></u>                 | <u>•</u> | 9      | <b>=</b> | <b>(2)</b>     |
|------------------|---------------|--------------|----------------|-----------------|-----------|----------------|-------------------------|----------|--------|----------|----------------|
| Hewitson Ineatre | Swim Centre   | Change Rooms | Fitness Centre | Flow Psychology | Reception | Crèche         | STARstore               | Cafè     | Рһуѕіо | Surgery  | Hair Salon     |
| :                | - :           | - 1          |                |                 | - :       | :              | :                       | :        | :      | :        | - :            |
| :                |               |              | :              | :               |           | :              | :                       | :        | :      | :        |                |
| ÷                |               | - :          |                |                 | :         | :              | :                       | :        | :      | :        | - :            |
| :                |               |              |                |                 | :         | :              | :                       | :        | :      | :        | - :            |
| :                | :             |              | :              | :               | :         | :              | :                       | :        | :      | :        | :              |
| ÷                | - :           | - :          | :              | :               | - :       | :              | :                       | - :      | :      | :        | - :            |
| :                | :             | :            | :              | :               | :         | :              | :                       | :        | :      | :        | :              |
| :                |               | - 1          | :              | :               | :         | :              | :                       | :        | :      | :        | - :            |
| :                |               | - :          |                |                 | - :       | :              | :                       | - :      |        | :        | - :            |
| :                | :             | :            | :              | :               | :         | :              | :                       | :        | :      | :        | :              |
| :                | - :           | - 1          |                |                 | - :       | :              | :                       | :        | :      | :        | - :            |
| •                |               |              |                |                 | - :       |                |                         |          |        |          |                |
| :                |               | - :          |                | :               | :         | :              | :                       | :        | :      | :        | - :            |
|                  |               |              |                |                 |           |                |                         | - :      |        |          |                |
| :                | :             |              | :              | :               | :         | :              | :                       | :        | :      | :        | :              |
| ÷                |               | - :          |                |                 | :         | :              | :                       | :        | :      | :        | - :            |
| :                |               |              |                |                 | :         | :              | :                       | :        | :      | :        | - :            |
| :                | :             |              | :              | :               | :         | :              | :                       | :        | :      | :        | :              |
| :                |               | - :          |                |                 | - :       | :              | :                       | - :      |        | :        | - :            |
| :                | :             | :            | :              | :               | :         | :              | :                       | :        | :      | :        | :              |
| :                |               | - 1          | :              | :               | :         | :              | :                       | :        | :      | :        | - :            |
| :                |               | - :          |                |                 | - :       | :              | :                       | - :      |        | :        | - :            |
| :                | :             | :            | :              | :               | :         | :              | :                       | :        | :      | :        | :              |
| ÷                |               | - :          |                |                 | :         | :              | :                       | :        | :      | :        | - :            |
| :                |               | - :          |                |                 | - :       | :              |                         |          |        |          | - :            |
| :                | - :           | - :          |                | :               | :         | :              | :                       | :        | :      | :        | - :            |
| :                |               |              |                | :               | :         | :              | :                       | :        | :      | :        | - :            |
| :                | :             | :            | :              | :               | :         | :              | :                       | :        | :      | :        | :              |
| :                |               | - 1          | :              | :               | :         | :              | :                       | :        | :      | :        | - :            |
| :                |               | - :          |                |                 | - :       | :              | :                       | - :      |        | :        | - :            |
| :                | :             | :            | :              | :               | :         | :              | :                       | :        | :      | :        | :              |
| :                | - :           | - 1          |                |                 | - :       | :              | :                       | :        | :      | :        | - :            |
| :                |               | - :          |                |                 | - :       | :              |                         | - :      |        |          | - :            |
| .:               | :             | - :          | :              | :               | :         | :              | :                       | :        | :      | :        | :              |
| Ψ                | - :           | - :          |                | ξ:              | :         | :              | :                       | :        | :      | :        | - :            |
| ₽                | :             |              | :              | 50              | :         | :              | :                       | :        | :      | :        | :              |
| (0)              | - :           | 2            | (۵             | ~~~             | :         | :              | :                       | :        | :      | :        | - :            |
| =                | a)            | ⊏            | Ξ.             | <u>~</u>        | - :       | :              | :                       | - :      |        | :        | - :            |
| _                | Ξ.            | 0            | ₹              | 0               | :         | :              | :                       | :        | :      | :        | :              |
|                  | =             | 0            | <u>(1)</u>     | 긎               |           | :              | Φ                       | - :      | :      | :        | ۲.             |
| ⊑                | <u>1</u>      | $\simeq$     | ( )            | $\sim$          | $\succeq$ | :              | ≒                       | - :      |        |          | $\overline{a}$ |
| Ö                | ( )           | (1)          |                | (S)             | .≌        |                | $\stackrel{\sim}{\sim}$ | :        | :      | >        | =              |
| 13               | $\overline{}$ | 50           | (S)            | Δ,              | Σţ        | 9              | Š                       | :        | 0      | <u>`</u> | ζ,             |
| =                | =             |              | a)             | >               | <u>a)</u> | · <del>-</del> | $\simeq$                | 4        |        | 9        | ٠,             |
| ≶                | -:=           | ā            | ĭ              | >               | ŭ         | ٠Ğ)            | ⋖                       | 9        | ~      | _ ~      | - ≒            |
| Ŧ                | >             | 7            | <u>:</u>       | 0               | Ű.        |                | ⊢`                      | 'n       | $\Box$ | ⊐        | ro ro          |
| $\perp$          | S             | $\cup$       | ш              | ш               | $\propto$ | $\cup$         | S                       | $\cup$   | Д      | S        | $\perp$        |
|                  |               |              |                |                 |           |                |                         |          |        |          |                |

| 24                                | <b>e</b> | 4                                 | :<br>-   |           | <b>®</b>  | <b>()</b>     |                                  | <b>@</b>                                          | 1                       | 1                                                            | 1                     |
|-----------------------------------|----------|-----------------------------------|----------|-----------|-----------|---------------|----------------------------------|---------------------------------------------------|-------------------------|--------------------------------------------------------------|-----------------------|
| 81                                |          |                                   |          |           |           |               |                                  |                                                   |                         |                                                              |                       |
| Enquiries: <i>Phone 8523 8124</i> | Courts   | Trinity College Foundation Office | Toilets. | Bus Stop. | Bike Park | Drop off zone | ly Point                         | (front car park and Waldeck Oval behind STARplex) | 3 ates                  | Vehicle Access Gates (additional parking for special events) | Security Access Gates |
|                                   | Courts   | Trinity College Foun              | Toilets  | Bus Stop  | Bike Park | Drop off zone | <b>Evacuation Assembly Point</b> | (front car park and \                             | Pedestrian Access Gates | Vehicle Access Gate                                          | Security Access Gat   |