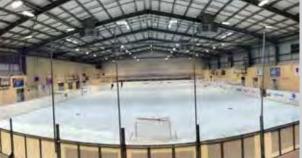

The stadium boasts four sprung timber courts with unlimited setup flexibility for basketball, netball, futsal, volleyball, badminton, soft-play and more.

The stadium offers a large program of in-house activities and has also hosted many competitive events including; National Inline Hockey Championship, the Australia Day Basketball Carnival, Netball Tournaments, performance and competition gymnastics and cheerleading.

#### **INLINE HOCKEY RINK**

Please note: Extra set-up costs may apply. Please enquire.

MULTIPURPOSE SPORT & EVENT HALLS