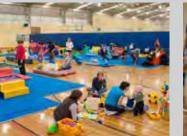

#### STARPLEX SWIM CENTRE

The Swim Centre offers two indoor heated swimming pools (25m and 15m) with hire scalability to suit your next kids party, corporate kick-off event, social activity, kids play day, water safety session, kayaking and more!

## STARplex SWIM CENTRE

**STARplex Swim Centre** is a million-dollar, state-of-the-art indoor aquatics facility. The centre encompasses **2 heated swimming pools**: 1x 8-lane, 25 metre lap pool; 1x 15 metre hydrotherapy/play pool.

The centre offers several large change rooms with showers and amenities.

Equipment for aquatic games/competition can be hired also. Other floatation devices and aqua play equipment is included in the hire price.