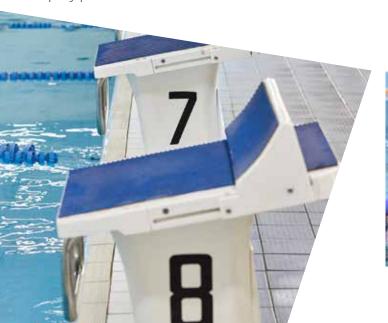

#### STARplex Swim Centre at a glance...

| LAYOUT                                                         | CAPACITY                                          |
|----------------------------------------------------------------|---------------------------------------------------|
| Lap Pool •25 metres length •0.9m - 1.8m depth •29° heated pool | 8 x lanes<br>(includes starting blocks)<br>100pax |
| Hydrotherapy/play pool<br>(15 metres, 0.6m - 0.9m depth, 33°)  | 30-60pax<br>(depending on activity)               |