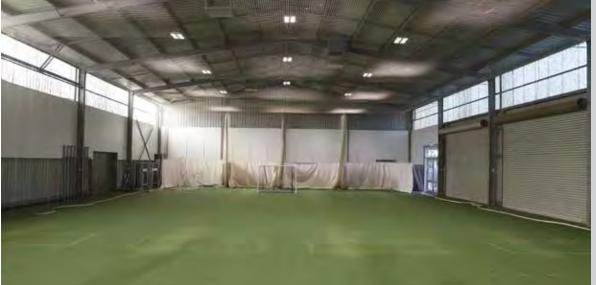

#### **SPORTING FACILITIES**

The Indoor Cricket Arena is a purpose-built facility for indoor cricket training. Through the use of retractable netting the facility can be used for a wide range of other activities.

Our indoor cricket venue is configurable by the user, with retractable nets, air conditioning and adjacent amenities. This venue is perfect for community clubs wishing to train in the off-season or on early mornings and hot days.