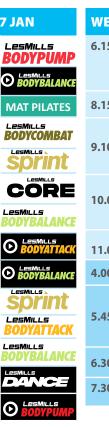

## FITNESS TIMETABLE FROM MONDAY 23rd DECEMBER 2024 - SUNDAY 12th JANUARY 2025

CYCLE BEATS
Karaoke vibes/Cycle Class to Pop Music

\*For latest updates check our **socials** or **www.starplex.com.au** 

**45** O

60

D BODYBALANC

4.00pm

5.45pm

6.30pm

5.45pm 45

6.30pm

STARplex SWIM CENTRE will be CLOSED...
16 - 20 December 2024
25 & 26 December 2024 & 1 January 2025.

Visit www.starplex.com.au for the latest timetable and keep up-to-date with latest changes via our socials.

5.45pm

6.30pm

tone

45 CYCLE BEATS

LesMills

CORE

7.15pm 60 ESMILLS

## FITNESS TIMETABLE CONTINUED MONDAY 6th - SUNDAY 12th JANUARY 2025

LesMills

| WEDNE   | SD         | AY 8 JAN                   |
|---------|------------|----------------------------|
| 6.15am  | <b>3</b>   | Sprint                     |
|         | 30         | O CORE                     |
| 8.15am  | <b>4</b>   | <b>D</b> LESMILLS BODYPUMP |
| 9.10am  | 30         | Sprint                     |
|         | <b>4</b>   | tone                       |
| 10.00am | <b>4</b>   | Lesmills<br>BODYPUMP       |
|         | <b>1</b>   | Lesmills<br>BODYBALANCE    |
| 11.00am | <b>4</b> 5 | DANCE                      |
| 4.00pm  | 30         | O CORE                     |
| 5.45pm  | <b>4</b>   | Lesmills<br>BODYPUMP       |
|         | 30         | Sprint                     |
| 6.30pm  | <b>4</b>   | Lesmills<br>BODYCOMBAT     |
| 7.30pm  | <b>1</b>   | O BODYBALANCE              |
|         |            |                            |