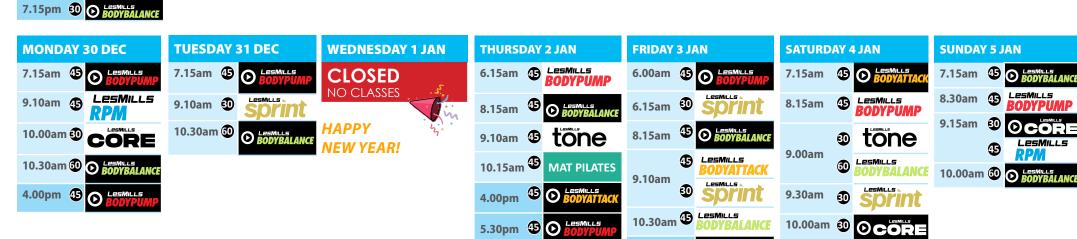

Visit www.starplex.com.au for the latest timetable and keep up-to-date with latest changes via our socials.

5.45pm

6.30pm

tone

45 CYCLE BEATS

LesMills

CORE

7.15pm 60 ESMILLS

## FITNESS TIMETABLE CONTINUED MONDAY 6th - SUNDAY 12th JANUARY 2025

LesMills

| WEDNE   | SD         | AY 8 JAN                   |
|---------|------------|----------------------------|
| 6.15am  | <b>3</b>   | Sprint                     |
|         | 30         | O CORE                     |
| 8.15am  | <b>4</b>   | <b>D</b> LESMILLS BODYPUMP |
| 9.10am  | 30         | Sprint                     |
|         | <b>4</b>   | tone                       |
| 10.00am | <b>4</b>   | Lesmills<br>BODYPUMP       |
|         | <b>1</b>   | Lesmills<br>BODYBALANCE    |
| 11.00am | <b>4</b> 5 | DANCE                      |
| 4.00pm  | 30         | O CORE                     |
| 5.45pm  | <b>4</b>   | Lesmills<br>BODYPUMP       |
|         | 30         | Sprint                     |
| 6.30pm  | <b>4</b>   | Lesmills<br>BODYCOMBAT     |
| 7.30pm  | <b>1</b>   | O BODYBALANCE              |
|         |            |                            |

| THURSDA          | FRIDAY 10 JAN        |         |            |                       |
|------------------|----------------------|---------|------------|-----------------------|
| 6.15am 45        | LesMILLS<br>BODYPUMP | 6.00am  | <b>4</b> 5 | O BODYPUN             |
| 8.15am 45        | O BODYBALANCE        | 6.15am  | Ð          | LesMILL!              |
| 45               | tone                 | 8.15am  | <b>4</b> 5 | O BODYBALAI           |
| 9.10am<br>45     | LESMILLS<br>RPM      | 0.10    | 30         | Sprin                 |
| 10.00am 45       | LESMILLS<br>BODYPUMP | 9.10am  | <b>4</b> 5 | LesMILLS<br>BODYATTAC |
| 10.15am 45       | MAT PILATES          | 10.30am | <b>①</b>   | Lesmills<br>BODYBALAN |
| 4.00pm 45        | O BODYATTACK         | 4.00pm  | <b>4</b> 5 | O BODYPUA             |
| 5.30pm 45        | O BODYPUMP           | 5.45pm  | <b>4</b> 5 | LesMILLS              |
| 5.45pm 45        | LESMILLS<br>RPM      | 6.30pm  | <b></b>    | O RODYRALAN           |
| 6.30pm <b>30</b> | CORE                 | 0.50pm  |            | O BOD I DALAIN        |
| 7.15pm <b>60</b> | O BODYBALANCE        |         |            |                       |