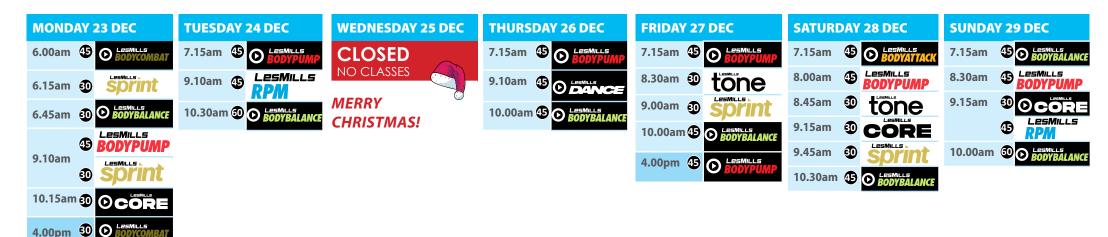

## FITNESS TIMETABLE FROM MONDAY 23rd DECEMBER 2024 - SUNDAY 12th JANUARY 2025

CYCLE BEATS
Karaoke vibes/Cycle Class to Pop Music

\*For latest updates check our **socials** or **www.starplex.com.au** 

**45** O

60

D BODYBALANC

4.00pm

5.45pm

6.30pm

5.45pm 45

6.30pm

STARplex SWIM CENTRE will be CLOSED...
16 - 20 December 2024
25 & 26 December 2024 & 1 January 2025.

Visit www.starplex.com.au for the latest timetable and keep up-to-date with latest changes via our socials.

5.45pm

6.30pm

tone

45 CYCLE BEATS

LesMills

CORE

7.15pm 60 ESMILLS